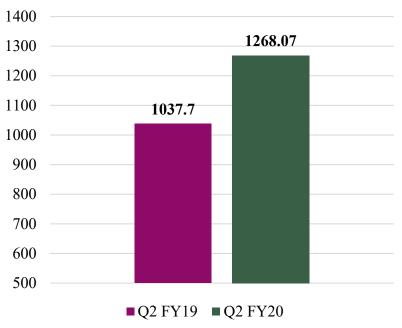

### **Revenue (Consolidated) Q2 FY20**

#### **Total Revenue (Rs.in crore)**

#### **Consolidated Q2 FY20**

- Operating revenue increased by 26.43% to Rs.1237.36 crore.
- ➤ Total Revenue up by 22.20% to Rs.1268.07 crore.
- $\blacktriangleright$  PBT increased by 2.07% to Rs.133.58 crore.
- EBITDA increased to Rs.159.66 crore in Q2 FY20 as compared to Rs.154.27 crore in Q2 FY20
- Core EBITDA has increased to 10.42% in Q2 FY20 as compared to 9.73% in Q2 FY19.

# القامة Financial Summary (Consolidated) Q2 FY20

(Rs. in Crore)

| Particulars                         | Q2 FY20 | Q2 FY19 | Increase/<br>(Decrease) (%) |
|-------------------------------------|---------|---------|-----------------------------|
| Operating Revenue                   | 1237.36 | 978.67  | 26.43                       |
| Total Revenue                       | 1268.07 | 1037.70 | 22.20                       |
| EBITDA                              | 159.66  | 154.27  | 3.49                        |
| EBITDA Margin (%)                   | 12.59   | 14.87   | (15.33)                     |
| Core EBITDA                         | 128.95  | 95.24   | 35.39                       |
| Core EBITDA Margin (%)              | 10.42   | 9.73    | 7.09                        |
| PBT                                 | 133.58  | 130.87  | 2.07                        |
| PAT                                 | 82.82   | 86.59   | (4.35)                      |
| EPS (In Rupees)<br>(Not annualized) | 8.81    | 9.21    | (4.34)                      |