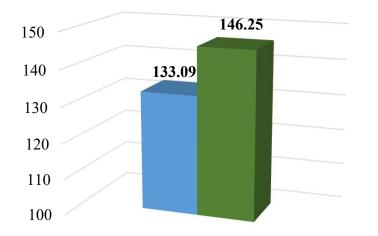

## Profitability (Standalone) Q2 FY20

#### **EBITDA (Rs. in Crore)**

## Financial Snapshot (Standalone) Q2 FY20

(Rs. in Crore)

| Particulars                         | Q2 FY20 | Q2 FY19 | Increase/<br>(Decrease) (%) |
|-------------------------------------|---------|---------|-----------------------------|
| Operating Revenue                   | 1161.12 | 962.29  | 20.66                       |
| Total Revenue                       | 1218.01 | 1032.56 | 17.96                       |
| EBITDA                              | 146.25  | 133.09  | 9.88                        |
| EBITDA Margin (%)                   | 12.01   | 12.89   | (6.83)                      |
| Core EBITDA                         | 89.36   | 62.82   | 42.25                       |
| Core EBITDA Margin (%)              | 7.70    | 6.53    | 17.92                       |
| PBT                                 | 137.21  | 125.49  | 9.34                        |
| PAT                                 | 87.70   | 83.57   | 4.94                        |
| EPS (In Rupees)<br>(Not annualized) | 9.32    | 8.89    | 4.84                        |