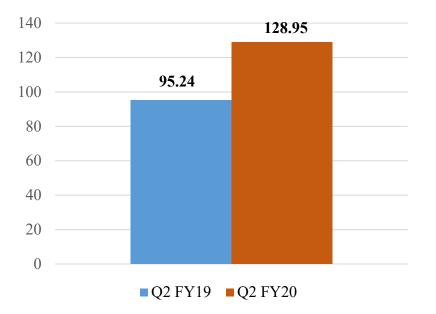

#### **Consolidated Q2 FY20**

- Operating revenue increased by 26.43% to Rs.1237.36 crore.
- ➤ Total Revenue up by 22.20% to Rs.1268.07 crore.
- $\blacktriangleright$  PBT increased by 2.07% to Rs.133.58 crore.
- EBITDA increased to Rs.159.66 crore in Q2 FY20 as compared to Rs.154.27 crore in Q2 FY20
- Core EBITDA has increased to 10.42% in Q2 FY20 as compared to 9.73% in Q2 FY19.

# القامة Financial Summary (Consolidated) Q2 FY20

(Rs. in Crore)

| Particulars                         | Q2 FY20 | Q2 FY19 | Increase/<br>(Decrease) (%) |
|-------------------------------------|---------|---------|-----------------------------|
| Operating Revenue                   | 1237.36 | 978.67  | 26.43                       |
| Total Revenue                       | 1268.07 | 1037.70 | 22.20                       |
| EBITDA                              | 159.66  | 154.27  | 3.49                        |
| EBITDA Margin (%)                   | 12.59   | 14.87   | (15.33)                     |
| Core EBITDA                         | 128.95  | 95.24   | 35.39                       |
| Core EBITDA Margin (%)              | 10.42   | 9.73    | 7.09                        |
| PBT                                 | 133.58  | 130.87  | 2.07                        |
| PAT                                 | 82.82   | 86.59   | (4.35)                      |
| EPS (In Rupees)<br>(Not annualized) | 8.81    | 9.21    | (4.34)                      |

#### **Core EBITDA (Rs. in Crore)**