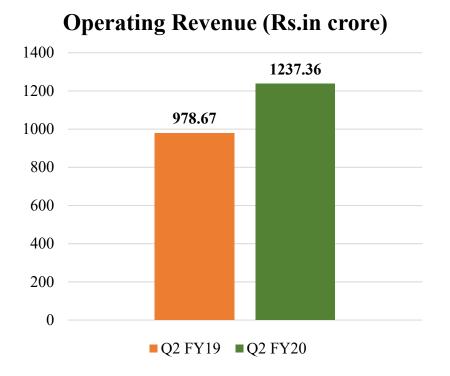

### **Revenue (Consolidated) Q2 FY20**

#### **Consolidated Q2 FY20**

- Operating revenue increased by 26.43% to Rs.1237.36 crore.
- ➤ Total Revenue up by 22.20% to Rs.1268.07 crore.
- $\blacktriangleright$  PBT increased by 2.07% to Rs.133.58 crore.
- EBITDA increased to Rs.159.66 crore in Q2 FY20 as compared to Rs.154.27 crore in Q2 FY20
- Core EBITDA has increased to 10.42% in Q2 FY20 as compared to 9.73% in Q2 FY19.

# القامة Financial Summary (Consolidated) Q2 FY20

(Rs. in Crore)

| Particulars                         | Q2 FY20 | Q2 FY19 | Increase/<br>(Decrease) (%) |
|-------------------------------------|---------|---------|-----------------------------|
| Operating Revenue                   | 1237.36 | 978.67  | 26.43                       |
| Total Revenue                       | 1268.07 | 1037.70 | 22.20                       |
| EBITDA                              | 159.66  | 154.27  | 3.49                        |
| EBITDA Margin (%)                   | 12.59   | 14.87   | (15.33)                     |
| Core EBITDA                         | 128.95  | 95.24   | 35.39                       |
| Core EBITDA Margin (%)              | 10.42   | 9.73    | 7.09                        |
| PBT                                 | 133.58  | 130.87  | 2.07                        |
| PAT                                 | 82.82   | 86.59   | (4.35)                      |
| EPS (In Rupees)<br>(Not annualized) | 8.81    | 9.21    | (4.34)                      |