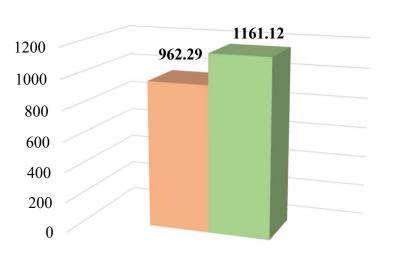

#### **Revenue (Standalone) Q2 FY20**

**Operating Revenue (Rs.in crore)** 

Q2 FY19 Q2 FY20

■ Q2 FY19 ■ Q2 FY20

#### Standalone Q2 FY20

- ➢ Operating revenue increased by 20.66% to Rs.1161.12 crore.
- ➤ Total Revenue up by 17.96% to Rs.1218.01 crore.
- $\blacktriangleright$  PBT increased by 9.34% to Rs.137.21 crore.
- $\blacktriangleright$  PAT increased by 4.94% to Rs.87.70 crore.
- Core EBITDA has increased to 7.70% in Q2 FY20 as compared to 6.53% in Q2 FY19.
- Earnings per Share (EPS) increased to Rs.9.32 as compared to Rs.8.89 in corresponding period FY19.

## Financial Snapshot (Standalone) Q2 FY20

(Rs. in Crore)

| Particulars                         | Q2 FY20 | Q2 FY19 | Increase/<br>(Decrease) (%) |
|-------------------------------------|---------|---------|-----------------------------|
| Operating Revenue                   | 1161.12 | 962.29  | 20.66                       |
| Total Revenue                       | 1218.01 | 1032.56 | 17.96                       |
| EBITDA                              | 146.25  | 133.09  | 9.88                        |
| EBITDA Margin (%)                   | 12.01   | 12.89   | (6.83)                      |
| Core EBITDA                         | 89.36   | 62.82   | 42.25                       |
| Core EBITDA Margin (%)              | 7.70    | 6.53    | 17.92                       |
| PBT                                 | 137.21  | 125.49  | 9.34                        |
| PAT                                 | 87.70   | 83.57   | 4.94                        |
| EPS (In Rupees)<br>(Not annualized) | 9.32    | 8.89    | 4.84                        |