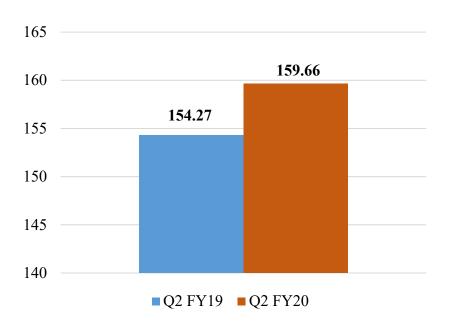

#### **Consolidated Q2 FY20**

- Operating revenue increased by 26.43% to Rs.1237.36 crore.
- ➤ Total Revenue up by 22.20% to Rs.1268.07 crore.
- $\blacktriangleright$  PBT increased by 2.07% to Rs.133.58 crore.
- EBITDA increased to Rs.159.66 crore in Q2 FY20 as compared to Rs.154.27 crore in Q2 FY20
- Core EBITDA has increased to 10.42% in Q2 FY20 as compared to 9.73% in Q2 FY19.

# القامة Financial Summary (Consolidated) Q2 FY20

(Rs. in Crore)

| Particulars                         | Q2 FY20 | Q2 FY19 | Increase/<br>(Decrease) (%) |
|-------------------------------------|---------|---------|-----------------------------|
| Operating Revenue                   | 1237.36 | 978.67  | 26.43                       |
| Total Revenue                       | 1268.07 | 1037.70 | 22.20                       |
| EBITDA                              | 159.66  | 154.27  | 3.49                        |
| EBITDA Margin (%)                   | 12.59   | 14.87   | (15.33)                     |
| Core EBITDA                         | 128.95  | 95.24   | 35.39                       |
| Core EBITDA Margin (%)              | 10.42   | 9.73    | 7.09                        |
| PBT                                 | 133.58  | 130.87  | 2.07                        |
| PAT                                 | 82.82   | 86.59   | (4.35)                      |
| EPS (In Rupees)<br>(Not annualized) | 8.81    | 9.21    | (4.34)                      |

## Profitability (Consolidated) Q2 FY20

**EBITDA (Rs. in Crore)** 