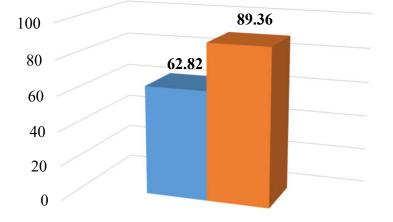

## Profitability (Standalone) Q2 FY20

#### **Core EBITDA (Rs. in Crore)**

■ Q2 FY19 ■ Q2 FY20

■ Q2 FY19 ■ Q2 FY20

## Financial Snapshot (Standalone) Q2 FY20

(Rs. in Crore)

| Particulars                         | Q2 FY20 | Q2 FY19 | Increase/<br>(Decrease) (%) |
|-------------------------------------|---------|---------|-----------------------------|
| Operating Revenue                   | 1161.12 | 962.29  | 20.66                       |
| Total Revenue                       | 1218.01 | 1032.56 | 17.96                       |
| EBITDA                              | 146.25  | 133.09  | 9.88                        |
| EBITDA Margin (%)                   | 12.01   | 12.89   | (6.83)                      |
| Core EBITDA                         | 89.36   | 62.82   | 42.25                       |
| Core EBITDA Margin (%)              | 7.70    | 6.53    | 17.92                       |
| PBT                                 | 137.21  | 125.49  | 9.34                        |
| PAT                                 | 87.70   | 83.57   | 4.94                        |
| EPS (In Rupees)<br>(Not annualized) | 9.32    | 8.89    | 4.84                        |