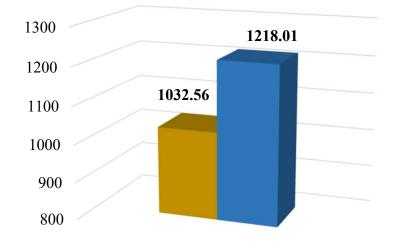

#### **Total Revenue (Rs.in crore)**

#### Standalone Q2 FY20

- ➢ Operating revenue increased by 20.66% to Rs.1161.12 crore.
- ➤ Total Revenue up by 17.96% to Rs.1218.01 crore.
- $\blacktriangleright$  PBT increased by 9.34% to Rs.137.21 crore.
- $\blacktriangleright$  PAT increased by 4.94% to Rs.87.70 crore.
- Core EBITDA has increased to 7.70% in Q2 FY20 as compared to 6.53% in Q2 FY19.
- Earnings per Share (EPS) increased to Rs.9.32 as compared to Rs.8.89 in corresponding period FY19.

## Financial Snapshot (Standalone) Q2 FY20

(Rs. in Crore)

| Particulars                         | Q2 FY20 | Q2 FY19 | Increase/<br>(Decrease) (%) |
|-------------------------------------|---------|---------|-----------------------------|
| Operating Revenue                   | 1161.12 | 962.29  | 20.66                       |
| Total Revenue                       | 1218.01 | 1032.56 | 17.96                       |
| EBITDA                              | 146.25  | 133.09  | 9.88                        |
| EBITDA Margin (%)                   | 12.01   | 12.89   | (6.83)                      |
| Core EBITDA                         | 89.36   | 62.82   | 42.25                       |
| Core EBITDA Margin (%)              | 7.70    | 6.53    | 17.92                       |
| PBT                                 | 137.21  | 125.49  | 9.34                        |
| PAT                                 | 87.70   | 83.57   | 4.94                        |
| EPS (In Rupees)<br>(Not annualized) | 9.32    | 8.89    | 4.84                        |