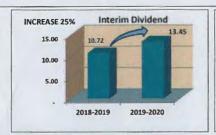

- Approved the unaudited Financial Results (Standalone and Consolidated) for the quarter and nine months ended 31<sup>st</sup> December 2019 (These results have been reviewed by the Audit Committee of the Board of Directors at its meeting held on 11<sup>th</sup> February 2020).
- Declared an Interim Dividend of Rs.13.45 per share (134.50% of the paid-up equity share capital) for the financial year 2019-20. Further, the Board of Directors have also fixed Monday, 24<sup>th</sup> February, 2020 as the record date for the purpose of payment of interim dividend. The Interim Dividend will be paid on 2<sup>nd</sup> March 2020 onwards.